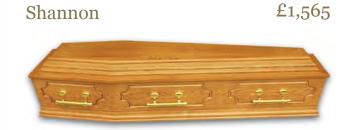

# Solid hardwood selection

#### Hardwood coffins with linen interiors

In our hardwood selection, we use natural linen interiors and metal handles. Hardwood coffins are only suitable for burial.

American red oak Gloss finish Engraved panel sides