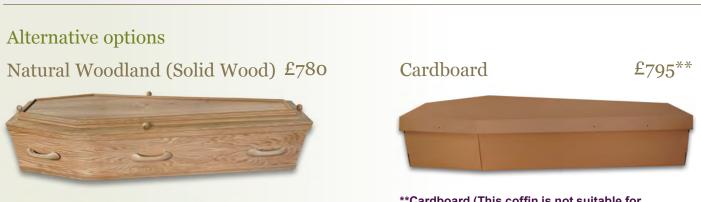

\*\*Cardboard (This coffin is not suitable for carrying and flowers cannot be attached. It has a weight restriction of 19 stones or 125 kilograms.)

We commit to providing you with a personal and professional service. We'll help you plan and deliver all the elements of the funeral, to make sure it is a fitting farewell to your loved one.