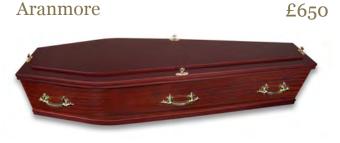

#### Coffin

We have a wide selection of veneered and solid wood coffins in a range of finishes, coffins made from other natural materials, personalised picture coffins and American-style caskets to choose from.

# Veneered selection

#### Veneered coffins with satin-effect interiors

Our veneered coffins are made from composite board and are suitable for burial or cremation.

Teak-effect foil veneer Gloss finish Brass-coloured plastic fittings