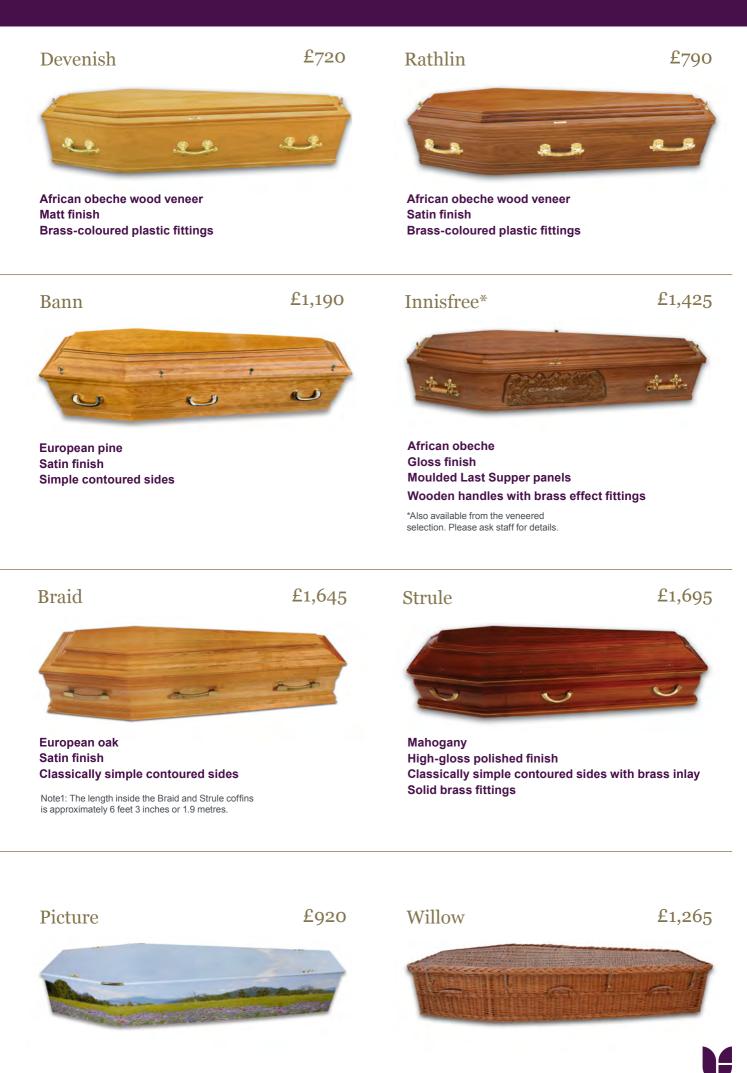

## The Simple coffin

Wood effect coffin featuring flat lid and sides

We are here for you 24 hours a day 365 days a year

Antrim Bairds of Antrim Funeral Directors 71 Church Street Antrim, BT41 4BE 028 9442 8230