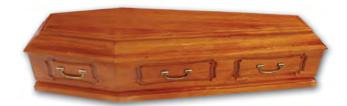

# Solid wood selection

#### Softwood coffins with cotton interiors

In our softwood selection, we use natural cotton interiors and metal handles. These coffins are suitable for burial or cremation. (If you choose a cremation, we will replace metal handles with ones that can be cremated.)

## Lagan

£1,060

African obeche Gloss finish Engraved panel sides Distinctive domed lid